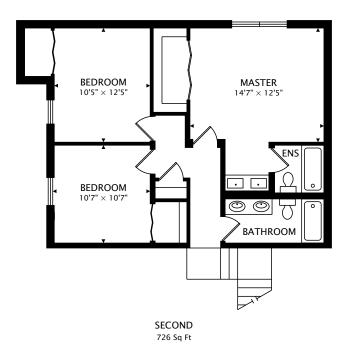

TOTAL 3,044 Sq Ft

Rhonda Blain
Broker / REALTOR®
Great Colorado Homes
D: 719-439-9959

CAPTORE ON: 1, MAY 2019

IMMENSIONS, AREAS, LAYOUTS AND DETAILS ARE APPROXIMATE

AND SHOULD BE CONSIDERED ILLUSTRATIVE ONLY.https://www.greatcoloradohomes.com/rhonda-blain.php

## COLORADO SPRINGS, CO 80919

TOTAL 3,044 Sq Ft

Rhonda Blain Broker / REALTOR® Great Colorado Homes D: 719-439-9959 12 ft CAPTURED ON: 17 MAY 2019 rhonda@greatcoloradohomes.com DIMENSIONS, AREAS, LAYOUTS AND DETAILS ARE APPROXIMATE rhonda@greatcoloradohomes.com and should be considered illustrative only.https://www.greatcoloradohomes.com/rhonda-blain.php