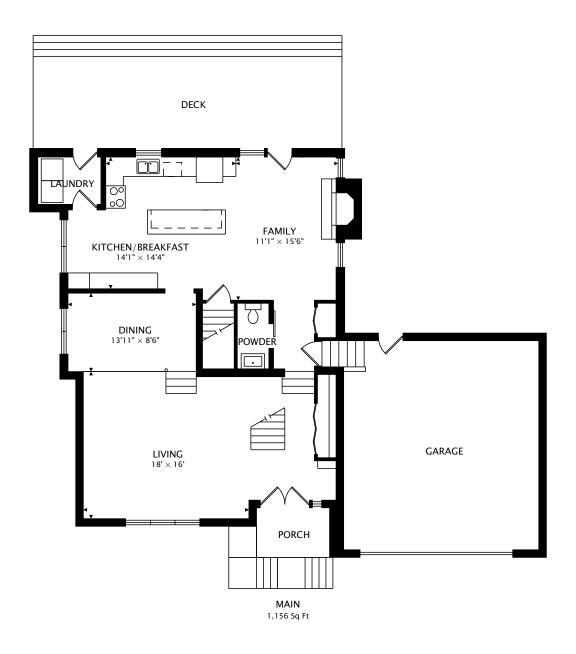

TOTAL 3,044 Sq Ft

Rhonda Blain
Broker / REALTOR®
Great Colorado Homes
D: 719-439-9959

CAPTORE ON: 1, MAY 2019

IMMENSIONS, AREAS, LAYOUTS AND DETAILS ARE APPROXIMATE

AND SHOULD BE CONSIDERED ILLUSTRATIVE ONLY.https://www.greatcoloradohomes.com/rhonda-blain.php

## COLORADO SPRINGS, CO 80919

TOTAL 3,044 Sq Ft

Rhonda Blain Broker / REALTOR® Great Colorado Homes D: 719-439-9959 12 ft CAPTURED ON: 17 MAY 2019 rhonda@greatcoloradohomes.com DIMENSIONS, AREAS, LAYOUTS AND DETAILS ARE APPROXIMATE rhonda@greatcoloradohomes.com and should be considered illustrative only.https://www.greatcoloradohomes.com/rhonda-blain.php