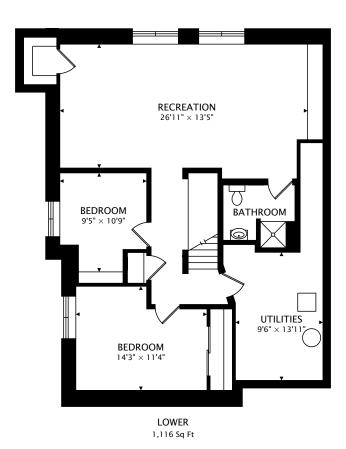

TOTAL 3,044 Sq Ft

Rhonda Blain
Broker / REALTOR®
Great Colorado Homes
D: 719-439-9959

CAPTORE ON: 1, MAY 2019

IMMENSIONS, AREAS, LAYOUTS AND DETAILS ARE APPROXIMATE

AND SHOULD BE CONSIDERED ILLUSTRATIVE ONLY.https://www.greatcoloradohomes.com/rhonda-blain.php

## COLORADO SPRINGS, CO 80919

TOTAL 3,044 Sq Ft

Rhonda Blain Broker / REALTOR® Great Colorado Homes D: 719-439-9959 12 ft CAPTURED ON: 17 MAY 2019 rhonda@greatcoloradohomes.com DIMENSIONS, AREAS, LAYOUTS AND DETAILS ARE APPROXIMATE rhonda@greatcoloradohomes.com and should be considered illustrative only.https://www.greatcoloradohomes.com/rhonda-blain.php